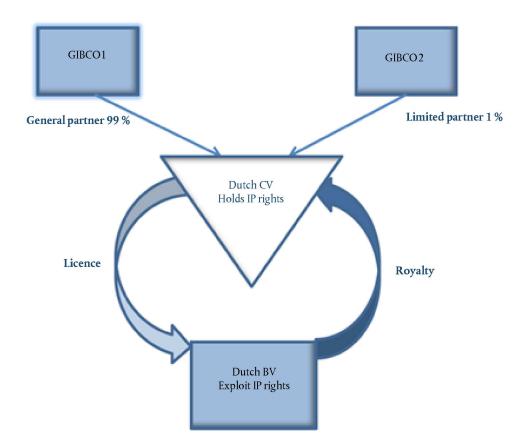

e with recital 144, this is without prejudice to any aid granted in relation to the 34 rulings involving passive income as a result of the implementation of the aid scheme examined in section 7 of this Decision.

<sup>(72)</sup> In accordance with recital 144, this is without prejudice to any aid granted in relation to the 34 rulings involving passive income as a result of the implementation of the aid scheme examined in section 7 of this Decision.

<sup>(73)</sup> In accordance with recital 144, this is without prejudice to any granted aid in relation to the 34 rulings involving passive income as a result of the implementation of the aid scheme examined in section 7 of this Decision.

(153) The situations referred to in the requests for ruling typically involved the following structure:



- (154) Under Dutch law, a CV is a limited partnership, which is generally considered a transparent entity for tax purposes and therefore not liable to corporate income tax in the Netherlands (74). Accordingly, the income of the CV is not taxed in the Netherlands at the level of the CV but at the level of the participants in the CV, according to their share in the CV. In other words, a tax liability in relation to the income of such CVs arises in the Netherlands only if one or more participants in the CV are Dutch resident persons or companies.
- (155) As to the tax treatment in Gibraltar, it appears from the UK submissions that, in the absence of specific rules in ITA 2010, Gibraltar applies common law principles and therefore considers Dutch CVs as transparent entities in accordance wi