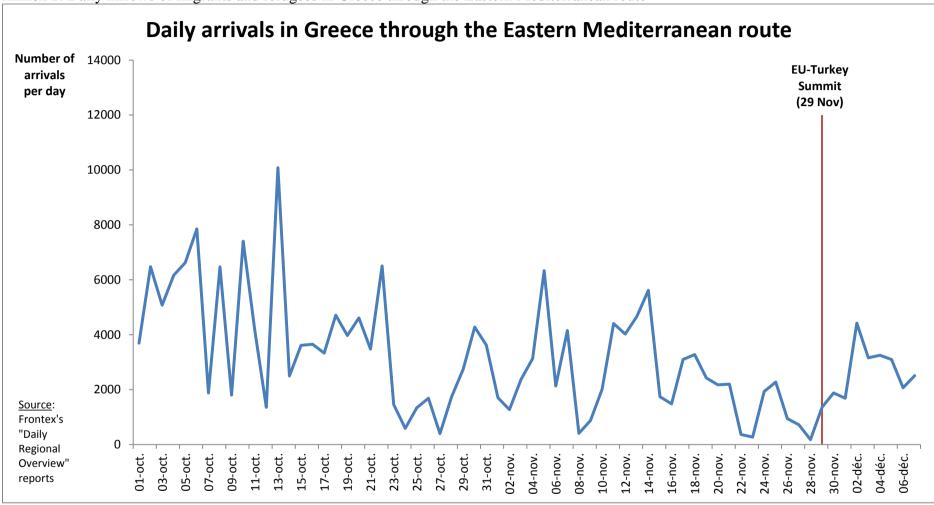

## COMMUNICATION FROM THE COMMISSION TO THE EUROPEAN PARLIAMENT AND THE COUNCIL

Progress Report on the Implementation of the hotspots in Greece

EN EN

Annex 1: Daily inflows of migrants and refugees in Greece through the Eastern Mediterranean route